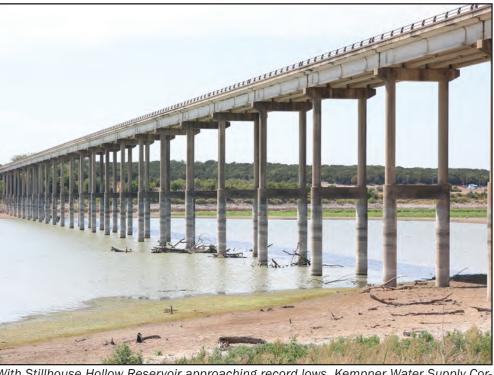

The board at its Aug. 17 meeting will discuss a plan for filling the position.

With Stillhouse Hollow Reservoir approaching record lows, Kempner Water Supply Corporation has entered into Stage 4 of its Emergency Drought Plan. Salado Water Supply Corporation remains in Stage 3 of its Drought Contingency Plan and has issued a Temporary Moratorium on serving new developments. (Photo BY ROYCE WIGGIN)

# Salado WSC issues moratorium on serving new developments

Salado Water Supply Corporation has issued a temporary moratorium on any new or amended water service agreements and develop-

In the Motarium, SWSC cites the 1.5 million gallons per day of production capacity that it owns in the Kempner Water Supply Corporation (KWSC) on Stillhouse Hollow Reservoir, which represents about 33% of the total available water supply for SWSC.

KWSC has notified its retail and wholesale customers, including SWSC of an impending loss of production due to low water levels in Stillhouse Hollow Reservoir (currently at 605.61 mean water level or 61.9% full). KWSC went into Stage