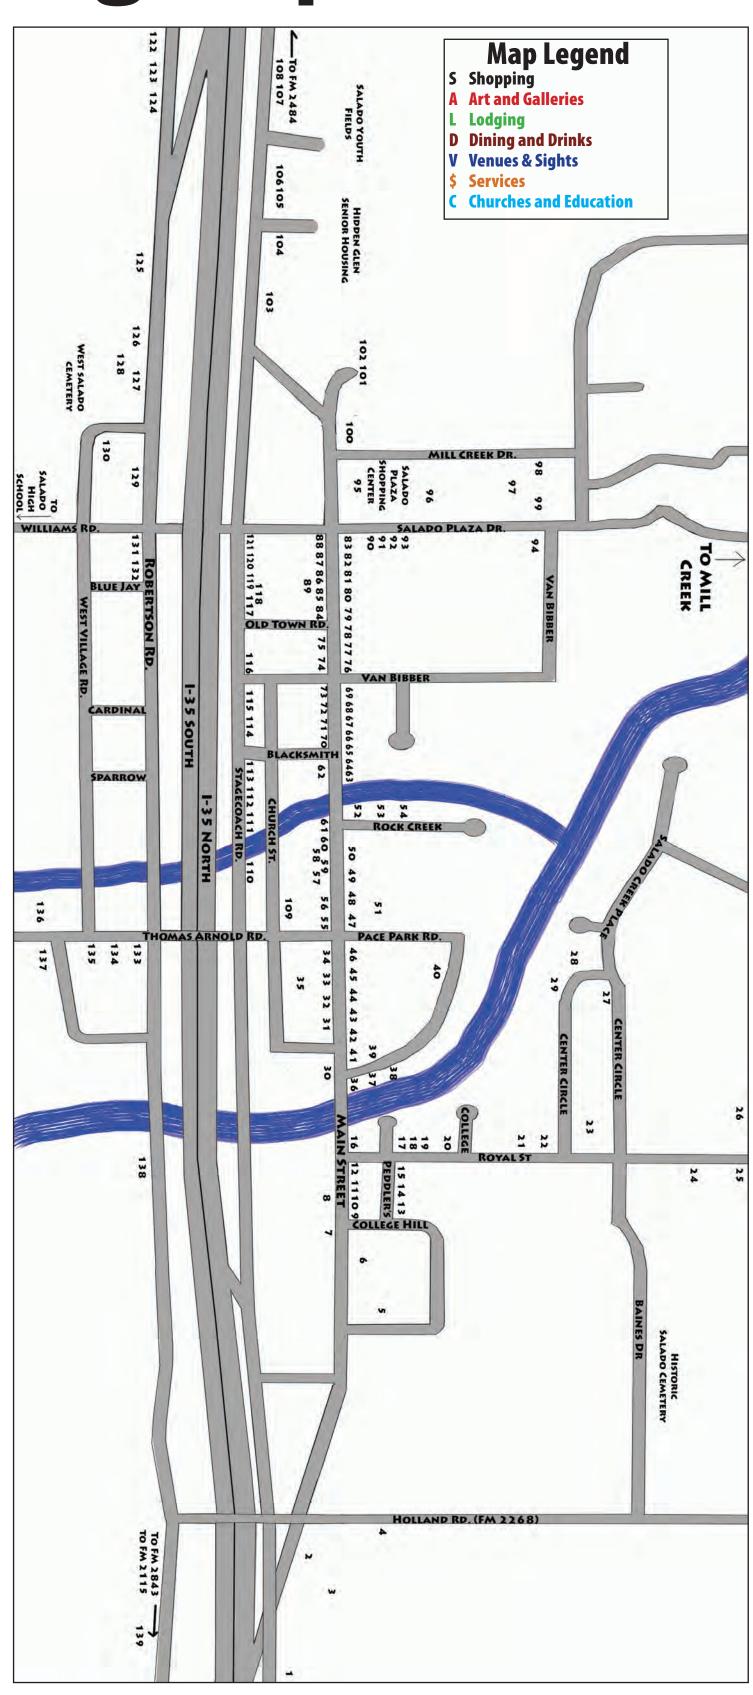

Village administrator Don Ferguson will retire at the end of 2023. He started work here in April 2017.

ploring new professional opportunities that are available to me."

"My wife Stephanie and I will remain in the community," he stated, adding that they "look forward to sharing more time together, spending time with our parents, and enjoying our two precious grandchildren, while at the same time watching Salado grow in the future."